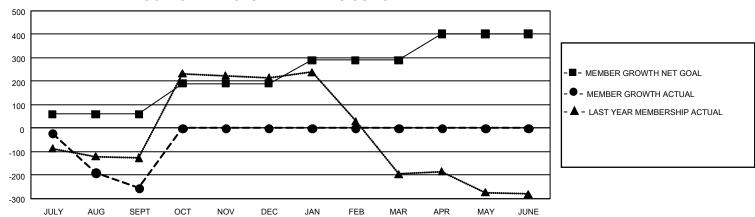

## GMT Constitutional Area 3, Group F

REPORT DOES NOT INCLUDE CLUBS IN UNDISTRICTED AREAS.

| Clubs                 |               |           |               | Members               |                          |                         |                                              |
|-----------------------|---------------|-----------|---------------|-----------------------|--------------------------|-------------------------|----------------------------------------------|
| RESULTS FOR 2021-2022 |               |           |               | RESULTS FOR 2021-2022 |                          |                         |                                              |
| QUARTER               | NEW CLUB GOAL | NEW CLUBS | DROPPED CLUBS | QUARTER ME            | EMBER GROWTH NET<br>GOAL | MEMBER GROWTH<br>ACTUAL | DROPPED MEMBERS ACTUAL (including transfers) |
| JULY/AUG/SEPT         | 6             | 0         | 8             | JULY/AUG/SEPT         | 60                       | 234                     | 402                                          |
| OCT/NOV/DEC           | 12            | 0         | 0             | OCT/NOV/DEC           | 130                      | 0                       | 0                                            |
| JAN/FEB/MAR           | 9             | 0         | 0             | JAN/FEB/MAR           | 100                      | 0                       | 0                                            |
| APR/MAY/JUNE          | 12            | 0         | 0             | APR/MAY/JUNE          | 113                      | 0                       | 0                                            |

## GOALS AND ACTUAL MEMBERS CUMULATIVE

| DROPPED CLUBS: 8 |     | 35 CLUBS OF 280 ADDED 1 OR<br>MORE NEW MEMBERS | GENDER DISTRIBUTION                  |                |  |
|------------------|-----|------------------------------------------------|--------------------------------------|----------------|--|
|                  |     |                                                | MALE                                 | 3,380 (47.63%) |  |
|                  |     |                                                | FEMALE                               | 3,715 (52.35%) |  |
| DROPPED MEMBERS  |     |                                                | NON BINARY                           | 0 (0.00%)      |  |
| DECEASED         | 19  |                                                | PREFER NOT TO ANSWER                 | 1 (0.01%)      |  |
| CLUB CANCELLED   | 81  |                                                | TOTAL FAMILY UNIT MEMBERS            | 3.095          |  |
| OTHER            | 302 | CLICK HERE FOR                                 | TO THE TYMINE TO STATE IN EMBERG     |                |  |
| TOTAL            | 402 | CUMULATIVE MEMBERSHIP  DATA                    | FAMILY MEMBERS PAYING HALF DUES 1,67 |                |  |