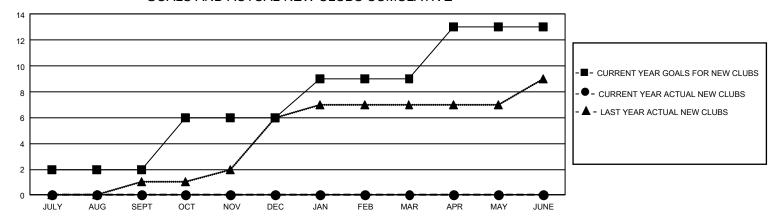

## GMT Constitutional Area 3, Group F

REPORT DOES NOT INCLUDE CLUBS IN UNDISTRICTED AREAS.

| Clubs                 |               |           |               | Members               |                          |                         |                                              |
|-----------------------|---------------|-----------|---------------|-----------------------|--------------------------|-------------------------|----------------------------------------------|
| RESULTS FOR 2021-2022 |               |           |               | RESULTS FOR 2021-2022 |                          |                         |                                              |
| QUARTER               | NEW CLUB GOAL | NEW CLUBS | DROPPED CLUBS | QUARTER ME            | EMBER GROWTH NET<br>GOAL | MEMBER GROWTH<br>ACTUAL | DROPPED MEMBERS ACTUAL (including transfers) |
| JULY/AUG/SEPT         | 6             | 0         | 8             | JULY/AUG/SEPT         | 60                       | 234                     | 402                                          |
| OCT/NOV/DEC           | 12            | 0         | 0             | OCT/NOV/DEC           | 130                      | 0                       | 0                                            |
| JAN/FEB/MAR           | 9             | 0         | 0             | JAN/FEB/MAR           | 100                      | 0                       | 0                                            |
| APR/MAY/JUNE          | 12            | 0         | 0             | APR/MAY/JUNE          | 113                      | 0                       | 0                                            |

## GOALS AND ACTUAL NEW CLUBS CUMULATIVE